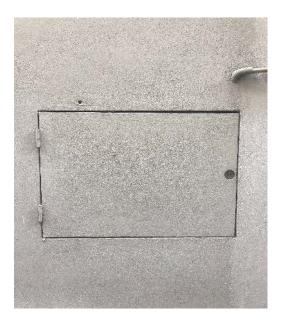

- go outside from the gate entrance, in the pedestrian street Via Sant'Abbondio

- turn left and there is a little door on the building wall (5 meters from the court gate )

- open the door with your universal key and you will find the light switch that has to be up (the one with *Casetta* written on it)