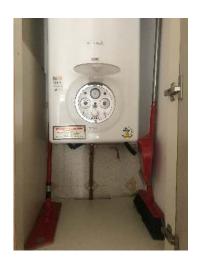

## What to do:

- first check between the two bathroom's door at ground floor if all the switches are up (except for the grey one)

If the light is still not working:

- get the universal key (in the kitchen, hanged in the boiler shutter)