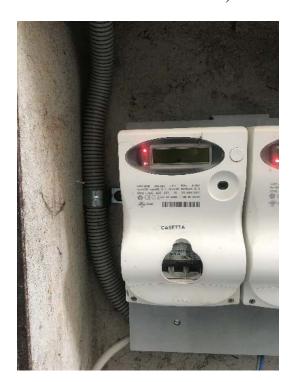

- go outside from the gate entrance, in the pedestrian street Via Sant'Abbondio

- turn left and there is a little door on the building wall (5 meters from the court gate )

- open the door with your universal key and you will find the light switch that has to be up (the one with *Casetta* written on it)